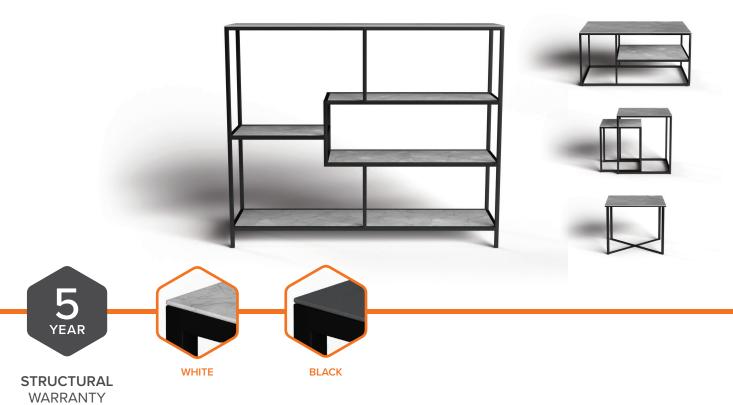

# **ELGIN** RANGE

The Elgin shelves & tables range offer solutions for many areas of the home. Available in two ceramic shelf colours with matte black metal framing.

## **KEY FEATURES & BENEFITS**

| FRAME                               | Powder coated metal | Powder coated metal frame is sturdy with stunning modern looks                                         |  |
|-------------------------------------|---------------------|--------------------------------------------------------------------------------------------------------|--|
| TABLE TOPS & SHELVES 12mm glass top |                     | Comprised of 8mm glass and 4mm ceramic layers, the table tops & shelves look great and are also sturdy |  |

| LENGTH | 1100 |  |
|--------|------|--|
| DEPTH  | 300  |  |
| HEIGHT | 900  |  |
|        |      |  |