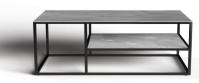

### **COFFEE TABLE**

| LENGTH | 900 |
|--------|-----|
| DEPTH  | 600 |
| HEIGHT | 450 |
|        |     |