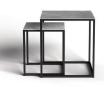

### **NEST TABLES**

|        | Small | Large |
|--------|-------|-------|
| LENGTH | 350   | 450   |
| DEPTH  | 350   | 450   |
| HEIGHT | 400   | 500   |