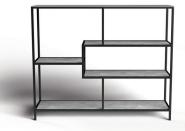

| LENGTH | 1100 |  |
|--------|------|--|
| DEPTH  | 300  |  |
| HEIGHT | 900  |  |
|        |      |  |